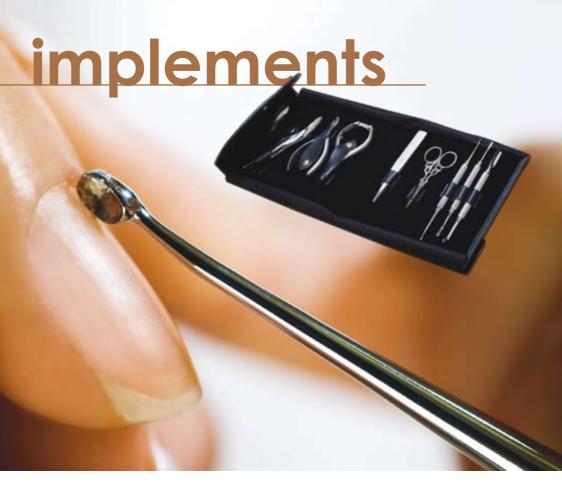

# retail range

Remove™

Ice-O-Blue™

**Hawley** international™

**THE IMPLEMENT KIT** is beautifully presented in a durable leatherette case and contains; Stainless Steel Curve Cuticle Pusher, Stainless Steel Rasp and Pusher, Stainless Steel Cuticle Pusher and Knife, Stainless Steel Manicure Scissors / Nail Art, Slanted Tweezers, Acrylic / Cuticle Nippers (8mm Jaw with locking hand) Acrylic / Cuticle nipper (8mm Jaw) and One cut nail edgecutter.

The tools contained within the implement kit have been manufactured using high grade rust proof Japanese steel, this allows the implements to be strong and durable. Illume Sleek Stainless Steel Cuticle Pusher is a must have within the implement kit. This implement has two distinctively different ends the first

being the Sleek Curved Pusher. The sleek curve has been specifically designed to eliminate any damage when pushing back the cuticle. The unique shape offers more control and minimises discomfort for the client.

The curette end (or scooped end) is perfect for cleaning around the nails, the scoop is gentle on the surrounding tissue yet sharp enough to remove the True Cuticle. The scooped head is also ideal for collecting this non-living tissue.

All implements can be sterilised in an auto clave and disinfected using Illume Spectrum.