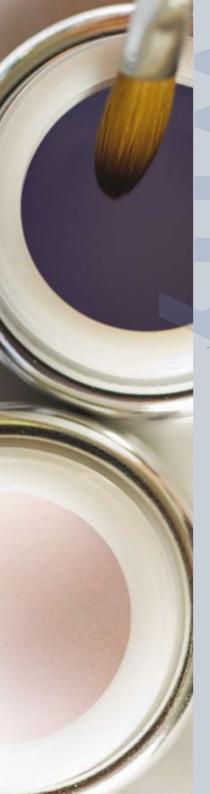

# **Polymer**

An option of 5 colours, this polymer blend can be custom selected to suit all clients. A smoother application that is non-yellowing and self-levelling, will allow Nail Technicians of all levels to create beautiful nail enhancement.

# why fusion?

Fusion Advance Acrylic Monomer PPS System

Unique non-yellowing monomer system with built in micro UV inhibitors

Proprietary blend offering technologically superior adhesive properties

Ultimate control and cross linked self levelling.

# features & benefits

Fusion Advance Acrylic Polymer PPS System

5 Colours to choose from

**Smoother application** 

Advanced non-yellowing formula

Maximum adhesion

Clear colour clarity

**ILLUME KITS** have been designed for optimum convenience, with 3 unique versions to suit any individual needs; The Professional Kit has the compete range for a total Illume service. The Application Kit covers the essential key ingredients for that beautiful enhancement. The Illume Starter Kit is for the keen nail technician wanting to see what Illume has to offer... Illume has every confidence that you will be suitably impressed with the result.