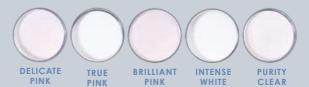

# **Polymer**

An option of 5 colours, this polymer blend can be custom selected to suit all clients. A smoother application that is non-yellowing and self-levelling, will allow Nail Technicians of all levels to create beautiful nail enhancement.

# features & benefits

Fusion Advance Acrylic Polymer PPS System

5 Colours to choose from

**Smoother application** 

Advanced non-yellowing formula

Maximum adhesion

Clear colour clarity

**ILLUME KITS** have been designed for optimum convenience, with 3 unique versions to suit any individual needs; The Professional Kit has the compete range for a total Illume service. The Application Kit covers the essential key ingredients for that beautiful enhancement. The Illume Starter Kit is for the keen nail technician wanting to see what Illume has to offer... Illume has every confidence that you will be suitably impressed with the result.