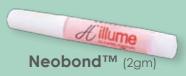

# Illume Neobond™

A high performance nail adhesive specifically formulated for maximum adhesion between nail tip and Nail Plate. It has been designed to be non-yellowing, clear drying, moisture resistant and pressure set for you to create strong and durable nail enhancements. Comes in brush-on, 10gm & 2gm squeeze bottle.