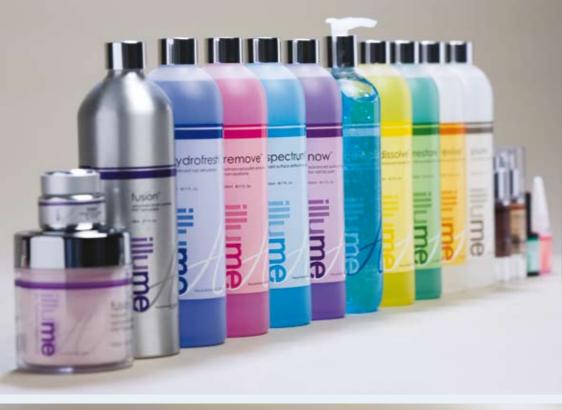

# the complete Illume range

Your complete range of acrylic enhancement includes Fusion, which glides on so smoothly. Hydrofresh and Remove which both come in easy to use no mess twist and lock top dispenser. Essencia and Activate come in an airless serum pump bottle to help promote the unique foaming action of the exfoliator whilst maintaining hygiene standards, and avoiding contamination. While Illume is beautifully packaged, it has also been designed with practicality and ease of application for the professional Nail Technician of today. Wherever possible Illume has used eco friendly non-petroleum based solvents.