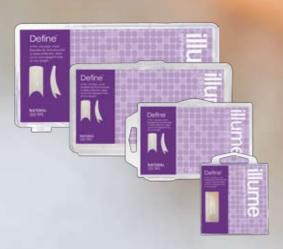

# define nail tips

**ILLUME DEFINE** nail tip is innovation at its best, it is; well-less, sleek curve, deep defined smile line, is flexible, strong and elegant.

This revolutionary tip is also thin without sacrificing strength. Blending the nail tip is a thing of the past. It is so thin that there is no need for blending is simply eliminated.

The well-less design structure of the Illume Define nail tip are, makes it suitable for all clients.

Illume nail tips available in:
Define French white
Define Clear
Define Natural
(50 pack refills, 100, 250 & 500 packs)