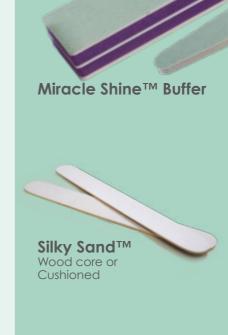

# Illume Sunshine Buffer™

A custom blended buffer, specifically designed to be gentle to the natural nail or acrylic nail enhancement. It has a smooth side and a coarser side (1200/400 grit). Yet when applied to the nail enhancement, Nail Plate or free edge it offers a soft touch. Use the yellow side to shape the nail free edge sidewalls and over the nail surface. The grey side works especially well with Illume Essencia oil to give a shine. The grey side of the buffer be used across the nail, down the nail and in a circular motion to smooth and remove surface imperfections.

# Illume Silky Sand™

The Illume Silky Sand has a soft velvet touch, it is silky on one side and sandy on the other (240/120 grit). Renowned for its gentle feel on the nail, which is due to the development of a revolutionary soft blended material. The Silky Sand is also available in a cushioned version.