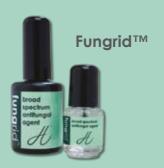

# Fungrid™

Prevents, treats and cures of fungal nail infections. Fungus feeds on the Keratin found in the Nail Plate, this feeding gradually destroys the Nail Plate altogether.

Nail fungus thrives in the oxygen starved environment beneath nail enhancements and can continue to develop unnoticed. With constant use of Fungrid, problems will be cured in no time.

Fungrid's new formulation is stronger and more effective, working much faster to combat the devastating effects of nail fungal disease.
Relieves itching and discolouration.
Stops the spread of fungal infection, from fingernails to toenails.

**FUNGRID YOUR BEST DEFENCE** to prevent and cure fungal nail infections; simply place a few drops under the natural nail free edge, morning and night.

**Activate™** 

3.7ml Value Tub -