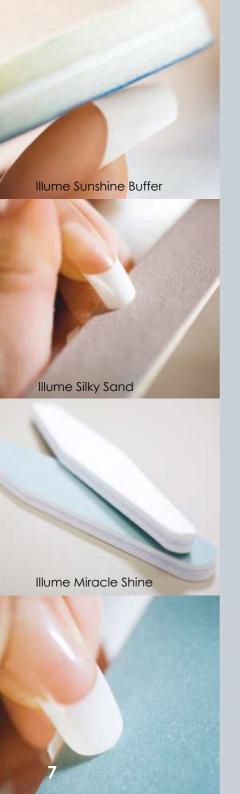

# Illume Sunshine Buffer™

A custom blended buffer, specifically designed to be gentle to the natural nail or acrylic nail enhancement. It has a smooth side and a coarser side (1200/400 grit). Yet when applied to the nail enhancement, Nail Plate or free edge it offers a soft touch. Use the yellow side to shape the nail free edge sidewalls and over the nail surface. The grey side works especially well with Illume Essencia oil to give a shine. The grey side of the buffer be used across the nail, down the nail and in a circular motion to smooth and remove surface imperfections.

# Illume Silky Sand™

The Illume Silky Sand has a soft velvet touch, it is silky on one side and sandy on the other (240/120 grit). Renowned for its gentle feel on the nail, which is due to the development of a revolutionary soft blended material. The Silky Sand is also available in a cushioned version.

# Illume Miracle Shine™

Provides a high glass finish that simply out-shines the rest. Containing white alumina a substance which can be found on the surface of rubies and sapphires and helps create the high glass shine.

It is a two-sided buffer, the green side is used for the final stage of ensuring the Illume Essencia oil penetrates the acrylic, it also starts the shining process.

By turning it over and using the white side you will be amazed at how quick the glass like finish appears. This amazing buffer can be used on the natural nail, nail enhancements and even to bring back the shine of dull looking polish.