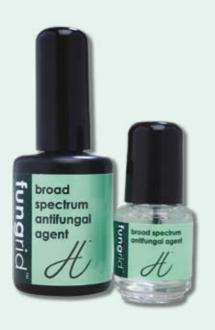

# Fungrid™

Prevents, treats and cures of fungal nail infections. Fungus feeds on the Keratin found in the Nail Plate, this feeding gradually destroys the Nail Plate altogether.

Nail fungus thrives in the oxygen starved environment beneath nail enhancements and can continue to develop unnoticed. With constant use of Fungrid, problems will be cured in no time.

Fungrid's new formulation is stronger and more effective, working much faster to combat the devastating effects of nail fungal disease.
Relieves itching and discolouration.
Stops the spread of fungal infection, from fingernails to toenails.

**FUNGRID YOUR BEST DEFENCE** to prevent and cure fungal nail infections; simply place a few drops under the natural nail free edge, morning and night.

**Activate™** 

3.7ml Value Tub -