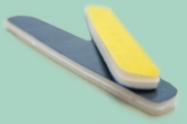

# Illume Sunshine Buffer™

A custom blended buffer, specifically designed to be gentle to the natural nail or acrylic nail enhancement. It has a smooth side and a coarser side (1200/400 grit). Yet when applied to the nail enhancement, Nail Plate or free edge it offers a soft touch. Use the yellow side to shape the nail free edge sidewalls and over the nail surface. The grey side works especially well with Illume Essencia oil to give a shine. The grey side of the buffer be used across the nail, down the nail and in a circular motion to smooth and remove surface imperfections.

# Illume Silky Sand™

The Illume Silky Sand has a soft velvet touch, it is silky on one side and sandy on the other (240/120 grit). Renowned for its gentle feel on the nail, which is due to the development of a revolutionary soft blended material. The Silky Sand is also available in a cushioned version.